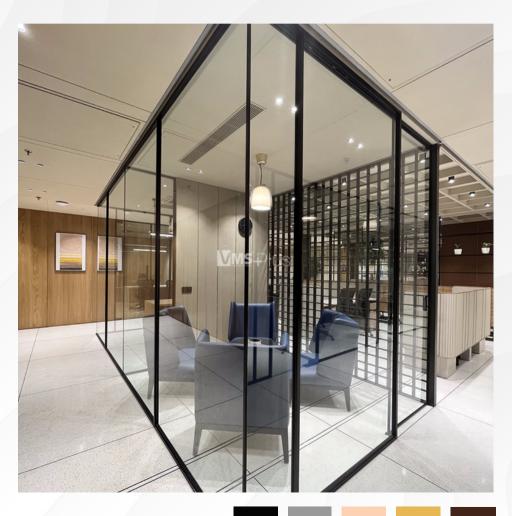

## Slim Glass Partition

Designed for Sophisticated Sight

#999999

#FDD1B4

#E6B754 #1F110C

SLIM GLASS PARTITION DESIGNED FOR SOPHISTICATED SIGHT

### Elegant & Stylish Openable Glass Partition

05 #999999

#FDD1B4

#E6B754 #

**ELEGANT & STYLISH OPENABLE GLASS PARTITION** 