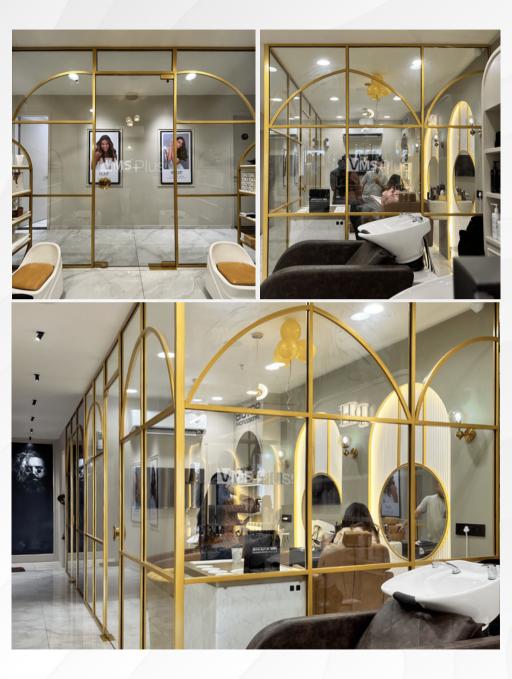

## Ceramic Matt Black Finish

With Arc View & Clear Glass

#050505

#999999

#FDD1B4

#E6B754

CERAMIC MATT BLACK FINISH WITH ARC VIEW & CLEAR GLASS