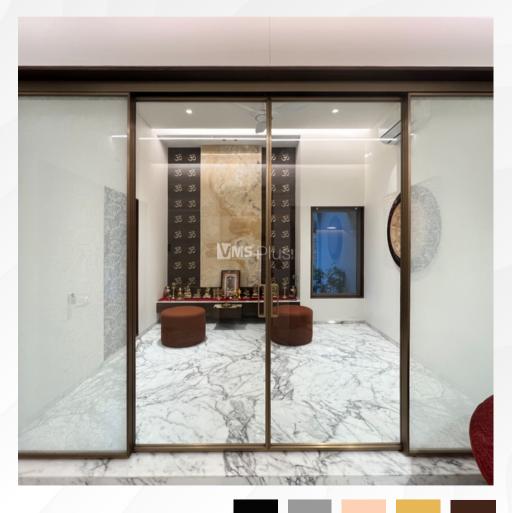

# Synchronized Sliding System

With Brushgold Finish and Fabric Glass

#999999

#FDD1B4

#E6B754

SYNCHRONIZED SLIDING SYSTEM WITH BRUSHGOLD FINISH AND FABRIC GLASS

#### Stunning Synchronized Sliding System

#050505 #999999

9 #FDD1B4

D1B4 #E6B754

STUNNING SYNCHRONIZED SLIDING SYSTEM