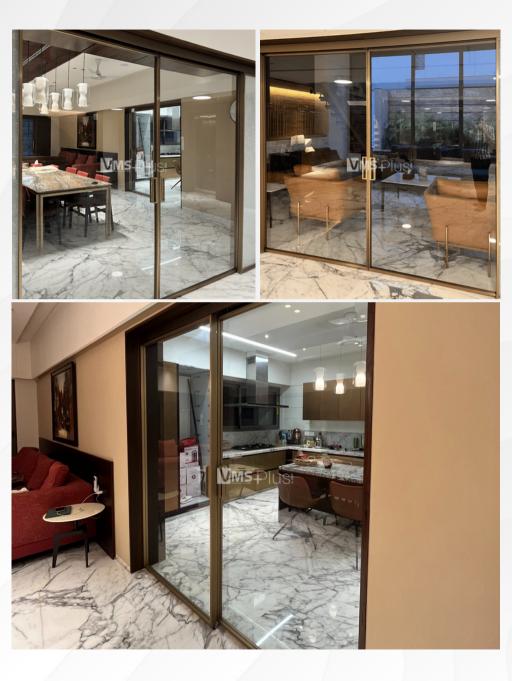

## Redefine Space

**Openable Glass Partition** 

505 #999999

#FDD1B4

D1B4 #E6B754

**REDEFINE SPACE OPENABLE GLASS PARTITION** 