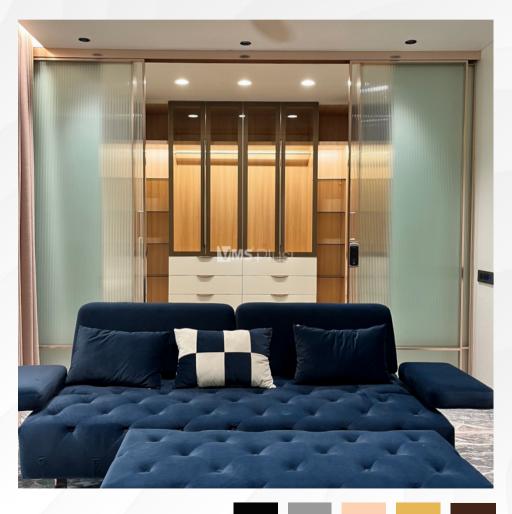

## Fluted Glass Door

#### For Modern Interiors

#050505

#999999

#FDD1B4

#E6B754 #

FLUTED GLASS DOOR FOR MODERN INTERIORS