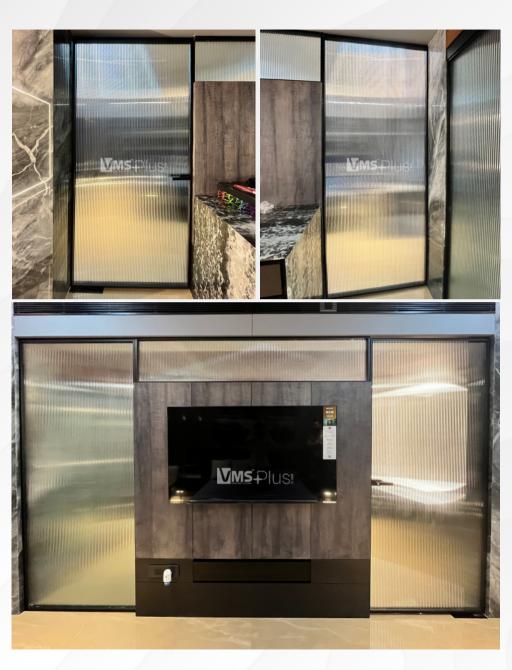

## Modernize Home

With Our Slim Glass Partition

#050505

#999999 #FD

#FDD1B4 #E6B754

MODERNIZE HOME WITH OUR SLIM GLASS PARTITION

### **Magnificent Slim Glass Partition**

To Add The Charm

5 #999999

#FDD1B4

#E6B754 #1F110C

MAGNIFICENT SLIM GLASS PARTITION TO ADD THE CHARM