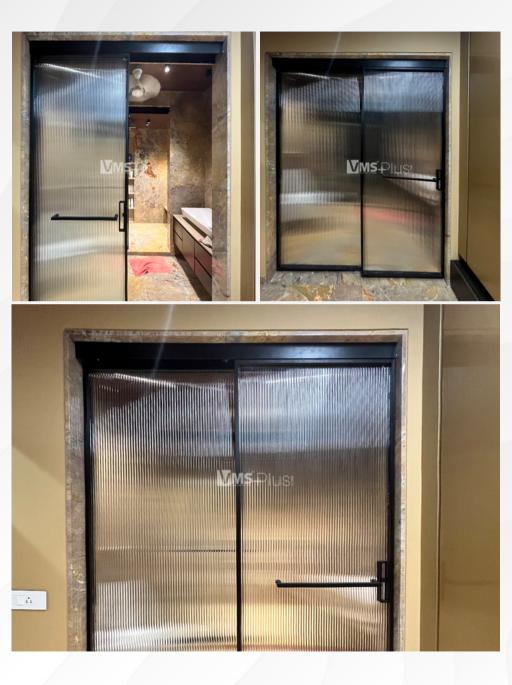

## Fluted Glass Door

#### For Modern Interiors

#050505

#999999

#FDD1B4

#E6B754 #

FLUTED GLASS DOOR FOR MODERN INTERIORS

## Amazing Slim Partition

For Bathroom Cubical

#999999

#FDD1B4

#1F110C

#E6B754

AMAZING SLIM PARTITION FOR BATHROOM CUBICAL

## Shower Sliding System With Shower Handle

#050505

#999999

#FDD1B4

SHOWER SLIDING SYSTEM WITH SHOWER HANDLE