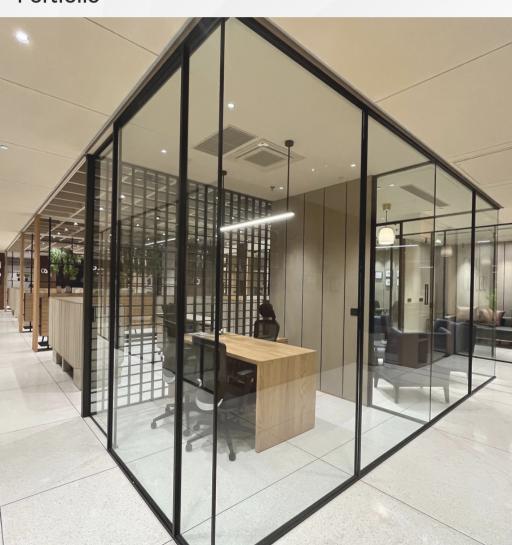

## Appealing Slim Glass

For Office

5 #999999

#FDD1B4

#E6B754 #

APPEALING SLIM GLASS FOR OFFICE

## Slim Glass Partition

Designed for Sophisticated Sight

#999999

#FDD1B4

#E6B754 #1F110C

SLIM GLASS PARTITION DESIGNED FOR SOPHISTICATED SIGHT