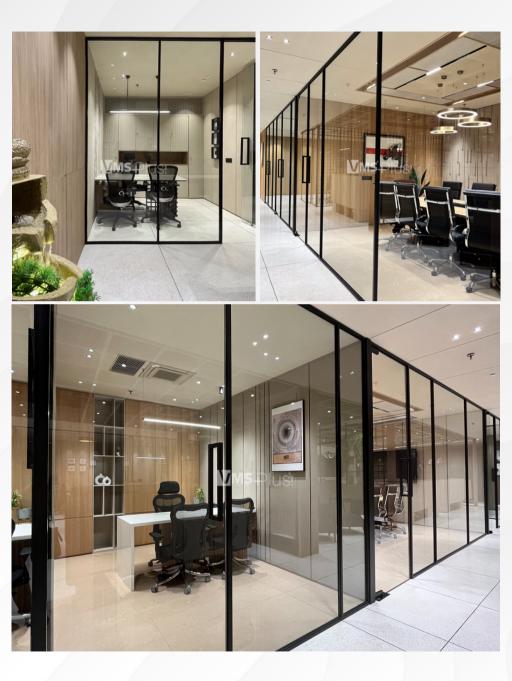

## Redefine Space

**Openable Glass Partition** 

505 #999999

#FDD1B4

D1B4 #E6B754

**REDEFINE SPACE OPENABLE GLASS PARTITION** 

## Ceramic Champagne Finish

**Round Slim Partition** 

#999999

#FDD1B4

#E6B754 #1F110C

**ROUND SLIM PARTITION CERAMIC CHAMPAGNE FINISH** 