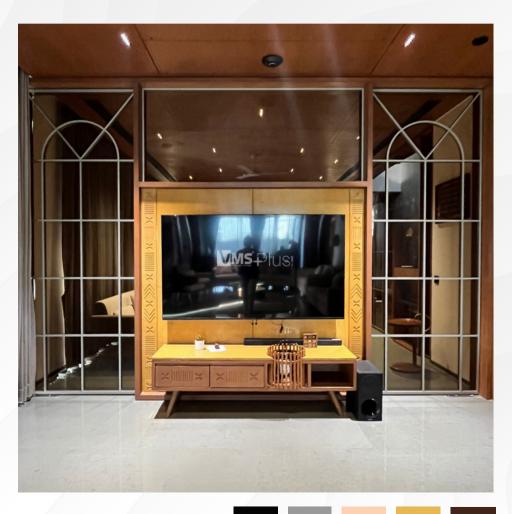

## Ceramic Matt Black Finish

With Arc View & Clear Glass

#050505

#999999

#FDD1B4

#E6B754

CERAMIC MATT BLACK FINISH WITH ARC VIEW & CLEAR GLASS