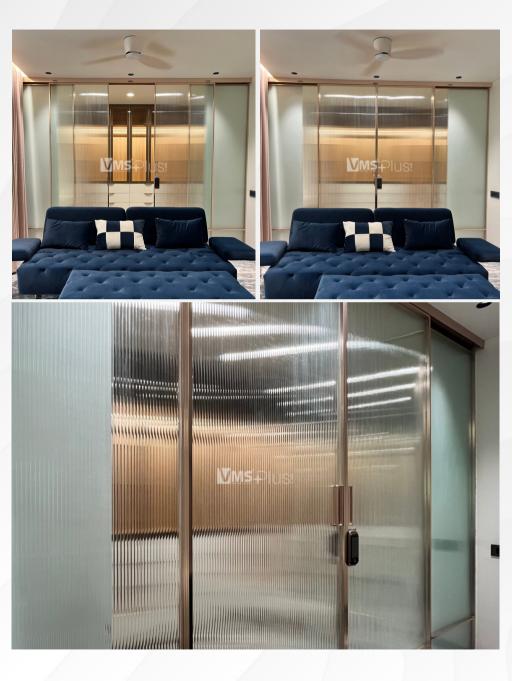

## Fluted Glass Door

#### For Modern Interiors

#050505

#999999

#FDD1B4

#E6B754 #

FLUTED GLASS DOOR FOR MODERN INTERIORS