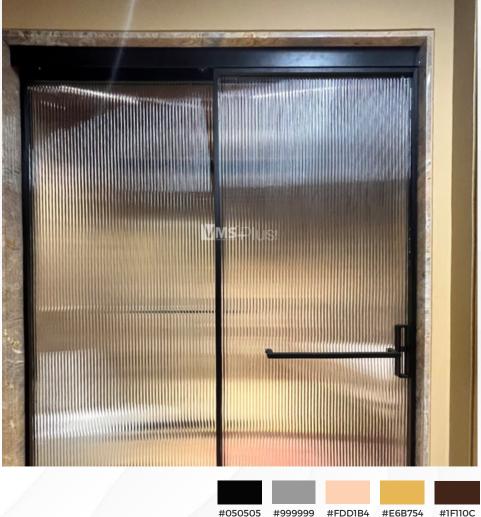

## Fluted Glass Door

#### For Modern Interiors

#050505

#999999

#FDD1B4

#E6B754 #

FLUTED GLASS DOOR FOR MODERN INTERIORS