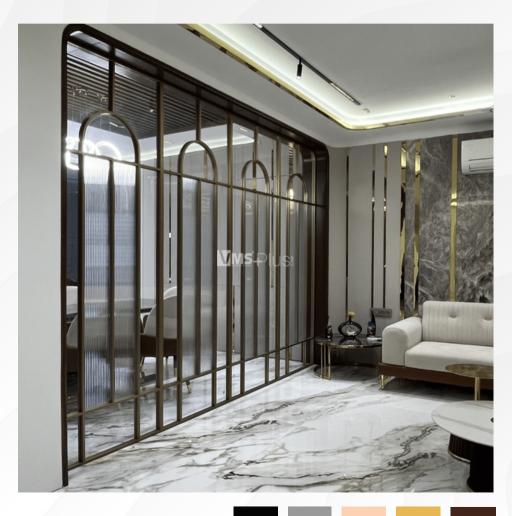

## Fluted Glass Door

#### For Modern Interiors

#050505

#999999

#FDD1B4

#E6B754 #

FLUTED GLASS DOOR FOR MODERN INTERIORS